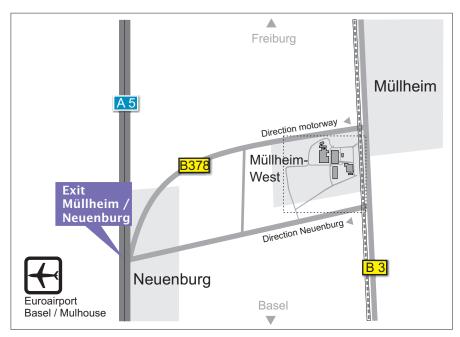

## Directions to campus Müllheim

Leave the motorway A 5, taking the exit no. 65: Müllheim / Neuenburg.

Drive from the motorway in direction Müllheim.

If you take the B 378, turn right after the second bridge in direction Müllheim-West.

After that, turn left and then left again, always in direction Müllheim-West.

When reaching Müllheim travelling on the B3, either head towards the motorway (from Freiburg) or towards Neuenburg (from Lörrach)

When reaching the industrial area, follow either the Goods In - Out or Visitors signs.

When travelling by train, the AUMA plant is at 5 min walking distance from the station.