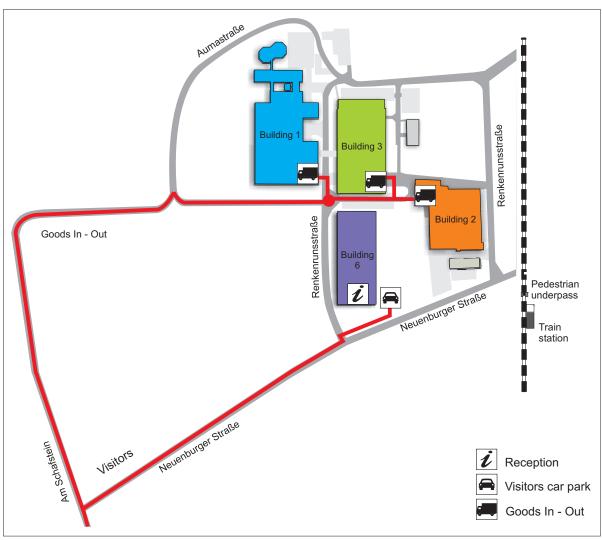

When reaching the industrial area, follow either the Goods In - Out or Visitors signs.

When travelling by train, the AUMA plant is at 5 min walking distance from the station.

## **AUMA Riester GmbH & Co. KG**

Aumastraße 1, D-79379 Müllheim (Navigation system: Enter Renkenrunsstraße 13!) Tel. +49 (0)7631 / 809-0, Fax +49 (0)7631 / 809 1250